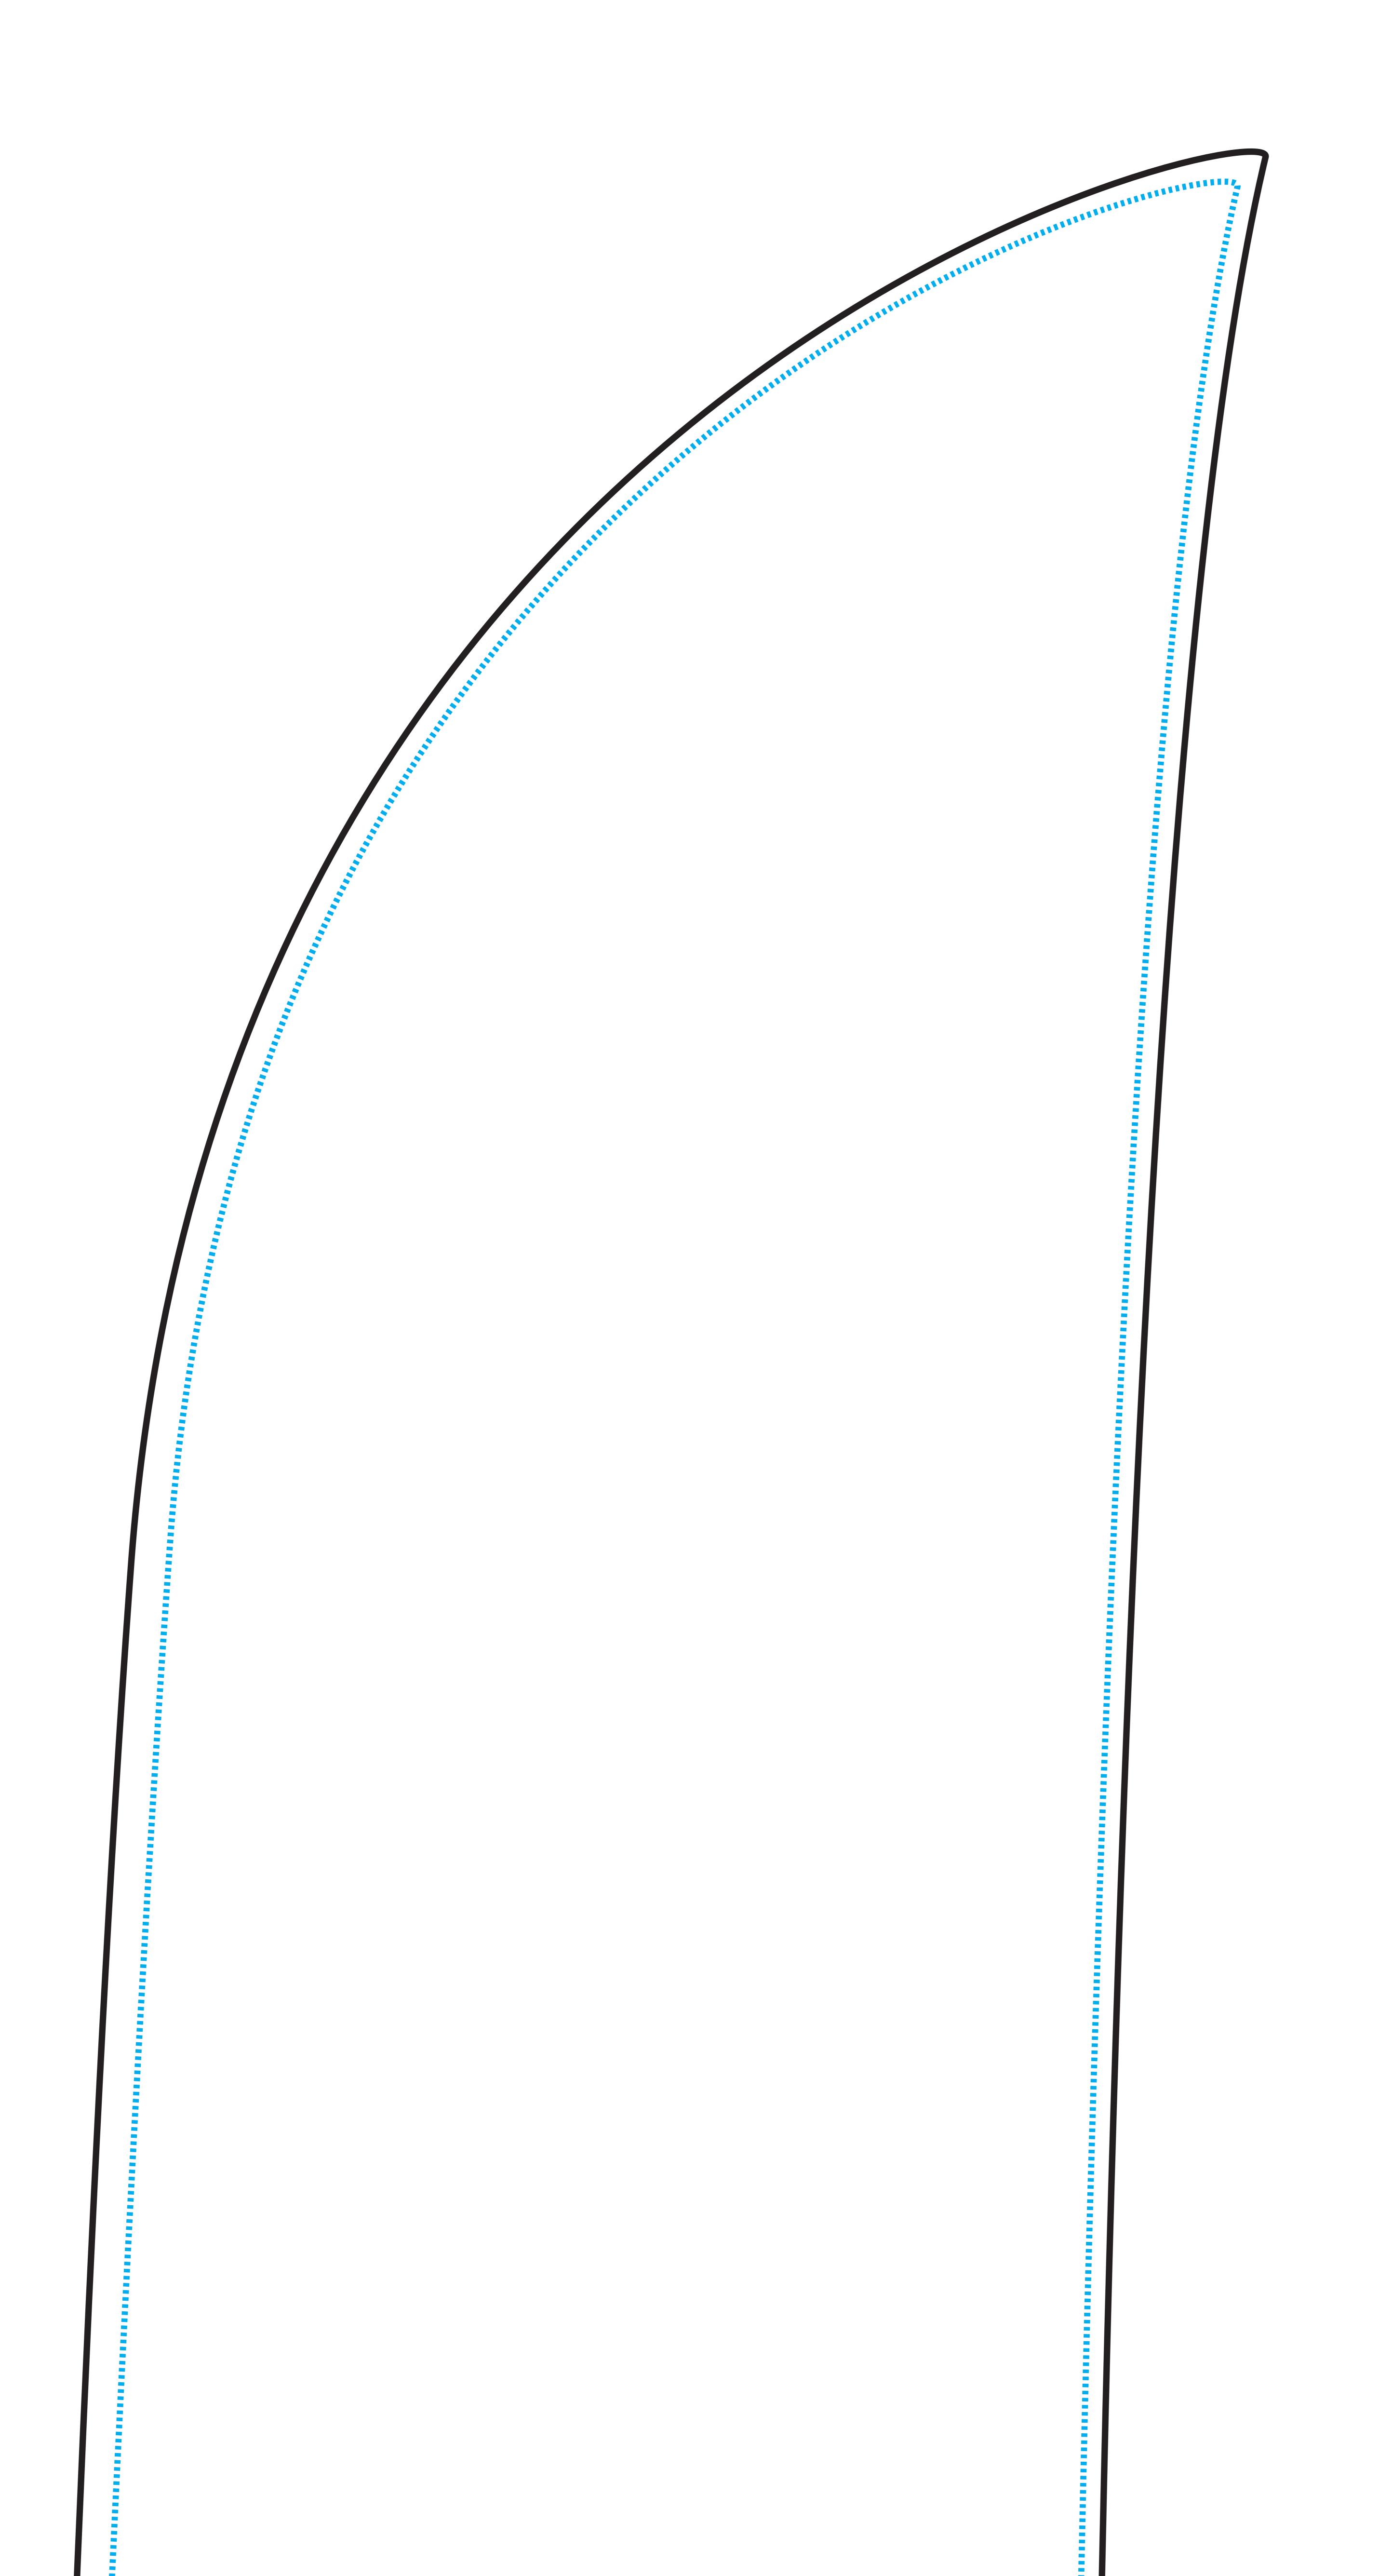

| Safe | Area |  |
|------|------|--|
| Live | Area |  |

#### Product Details

Product: SFS-SMALL

Product Description: Single Sided Shark Flag - Small

Quantity: X

Graphic Size: 27"x98.4"

Flag Height: 10'
Base Option: X

Pole Pocket Color: Black

PMS Color: X