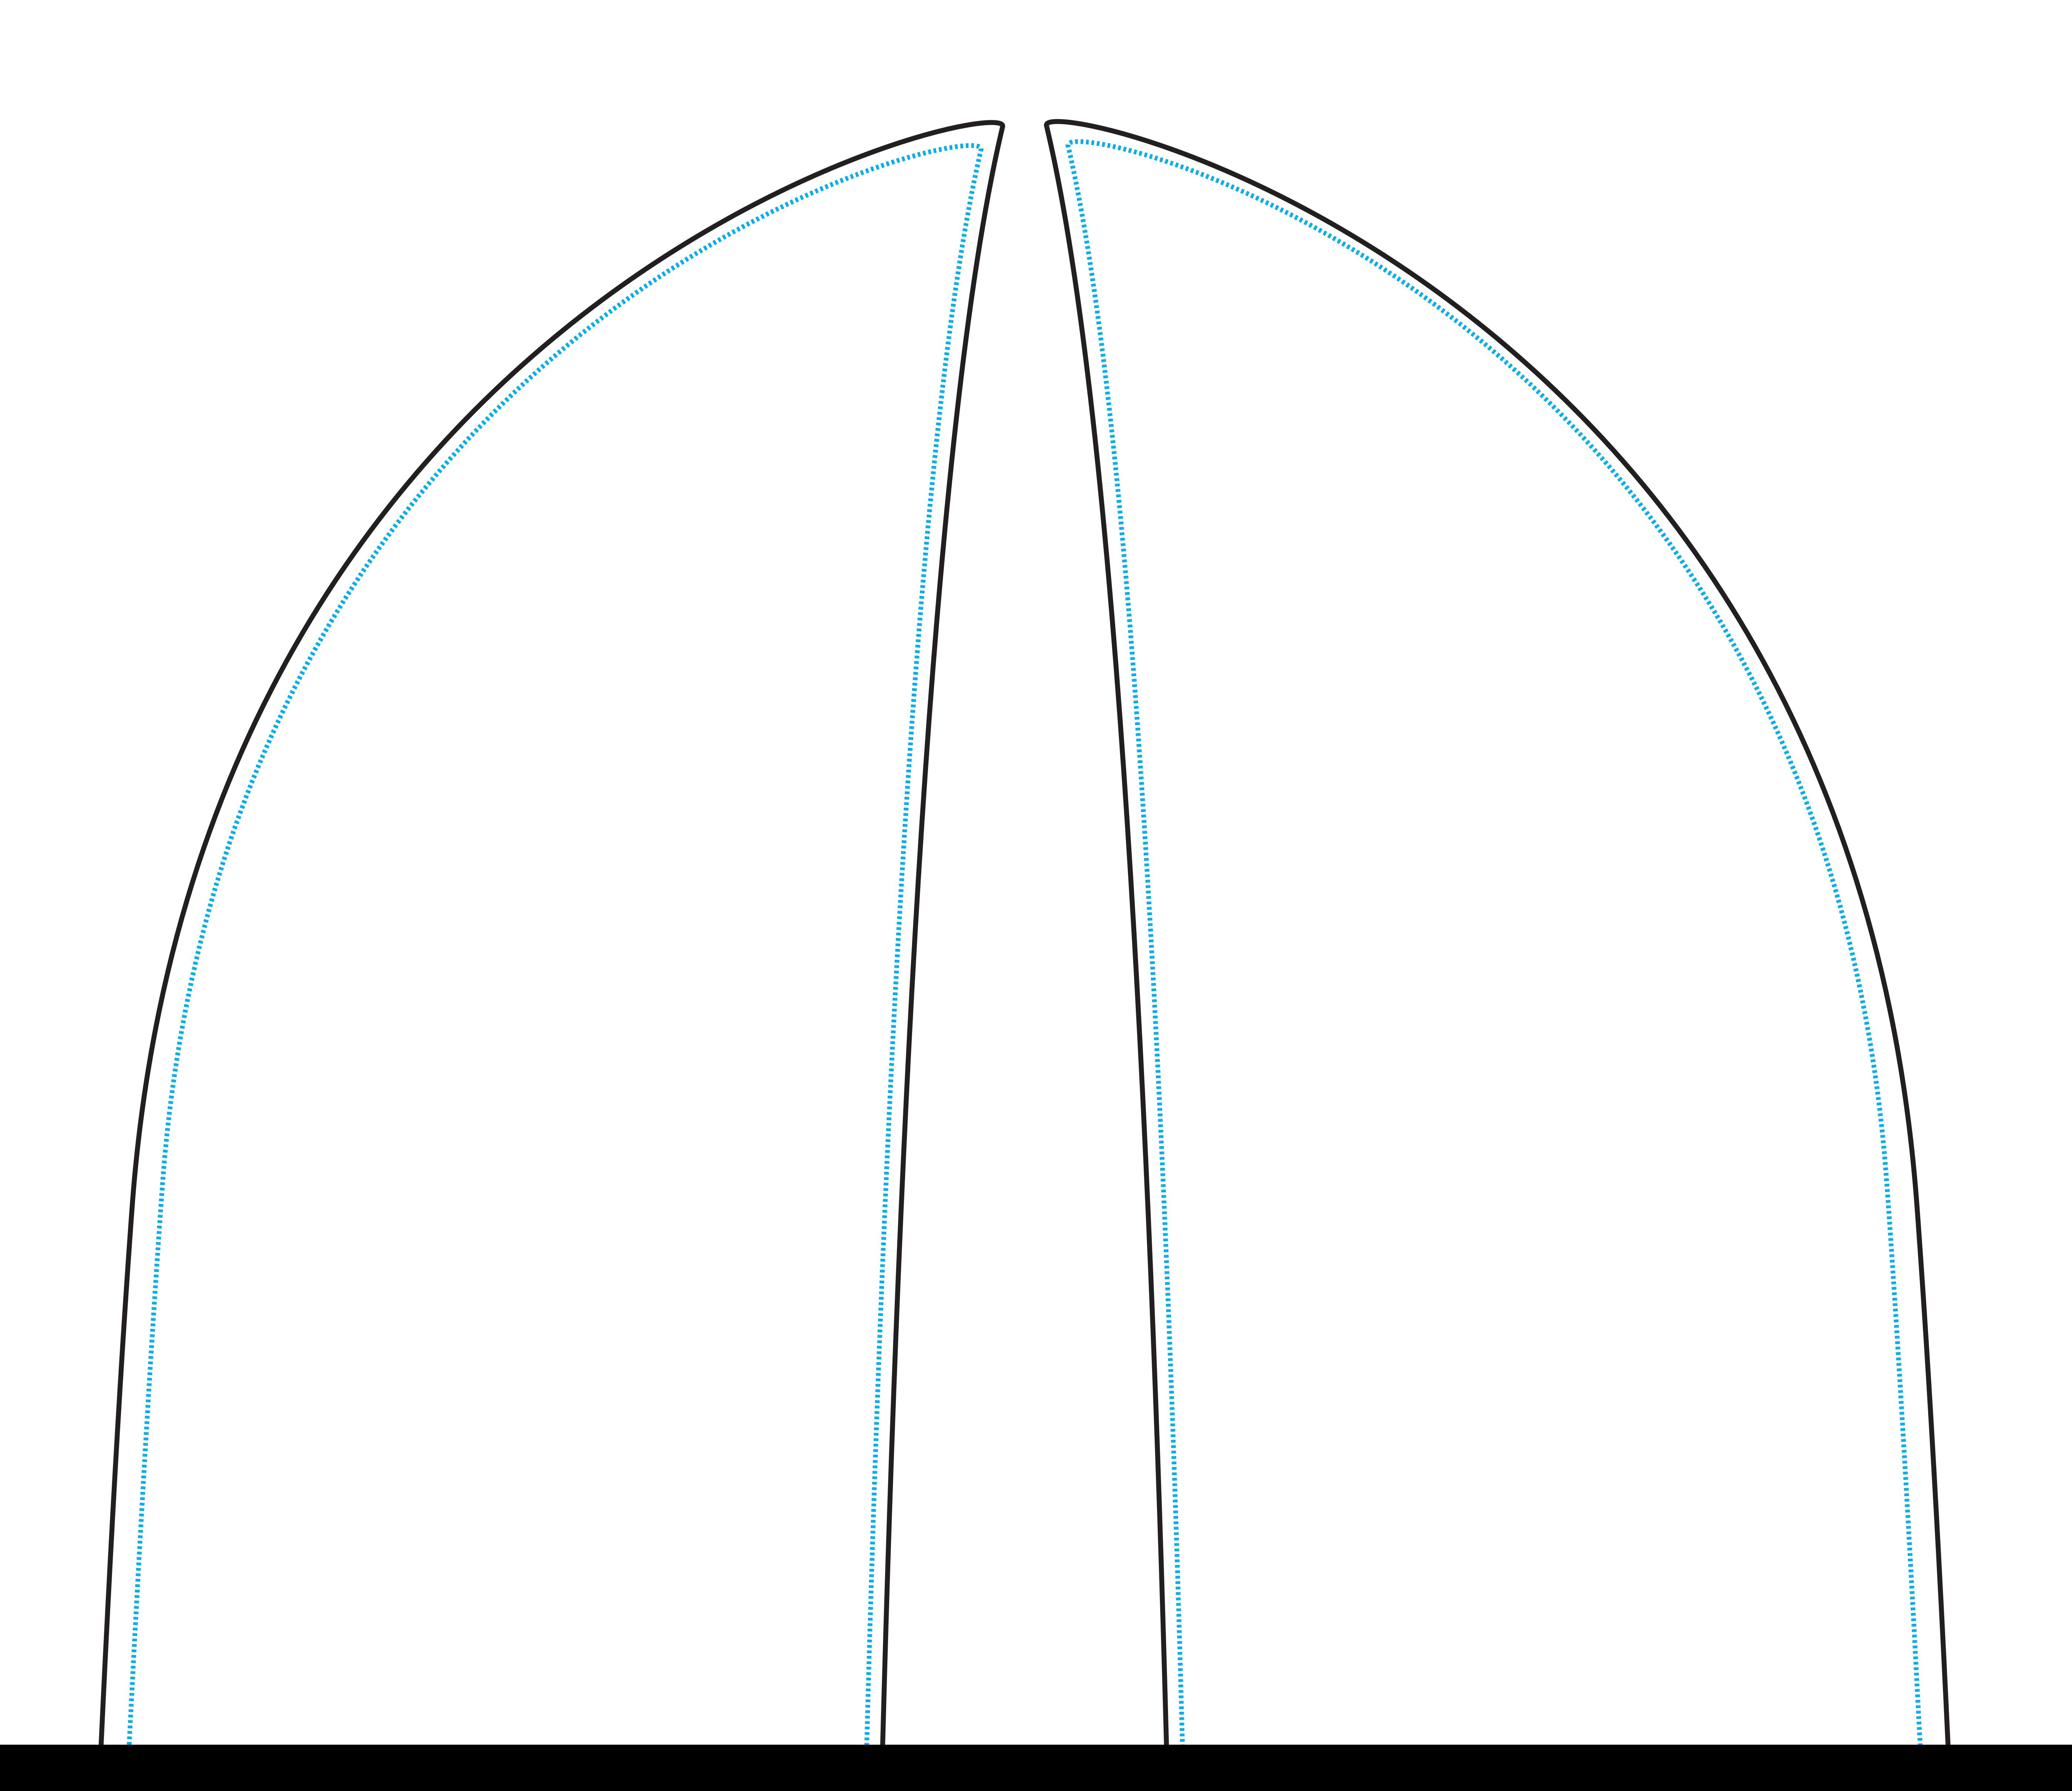

| Safe | Area |  |
|------|------|--|
| Live | Area |  |

## Product Details

Product: SFD-SMALL

Product Description: Double Sided Shark Flag - Small

Quantity: X

Graphic Size: 27"x98.4"

Flag Height: 10'
Base Option: X

Pole Pocket Color: Black

PMS Color: X