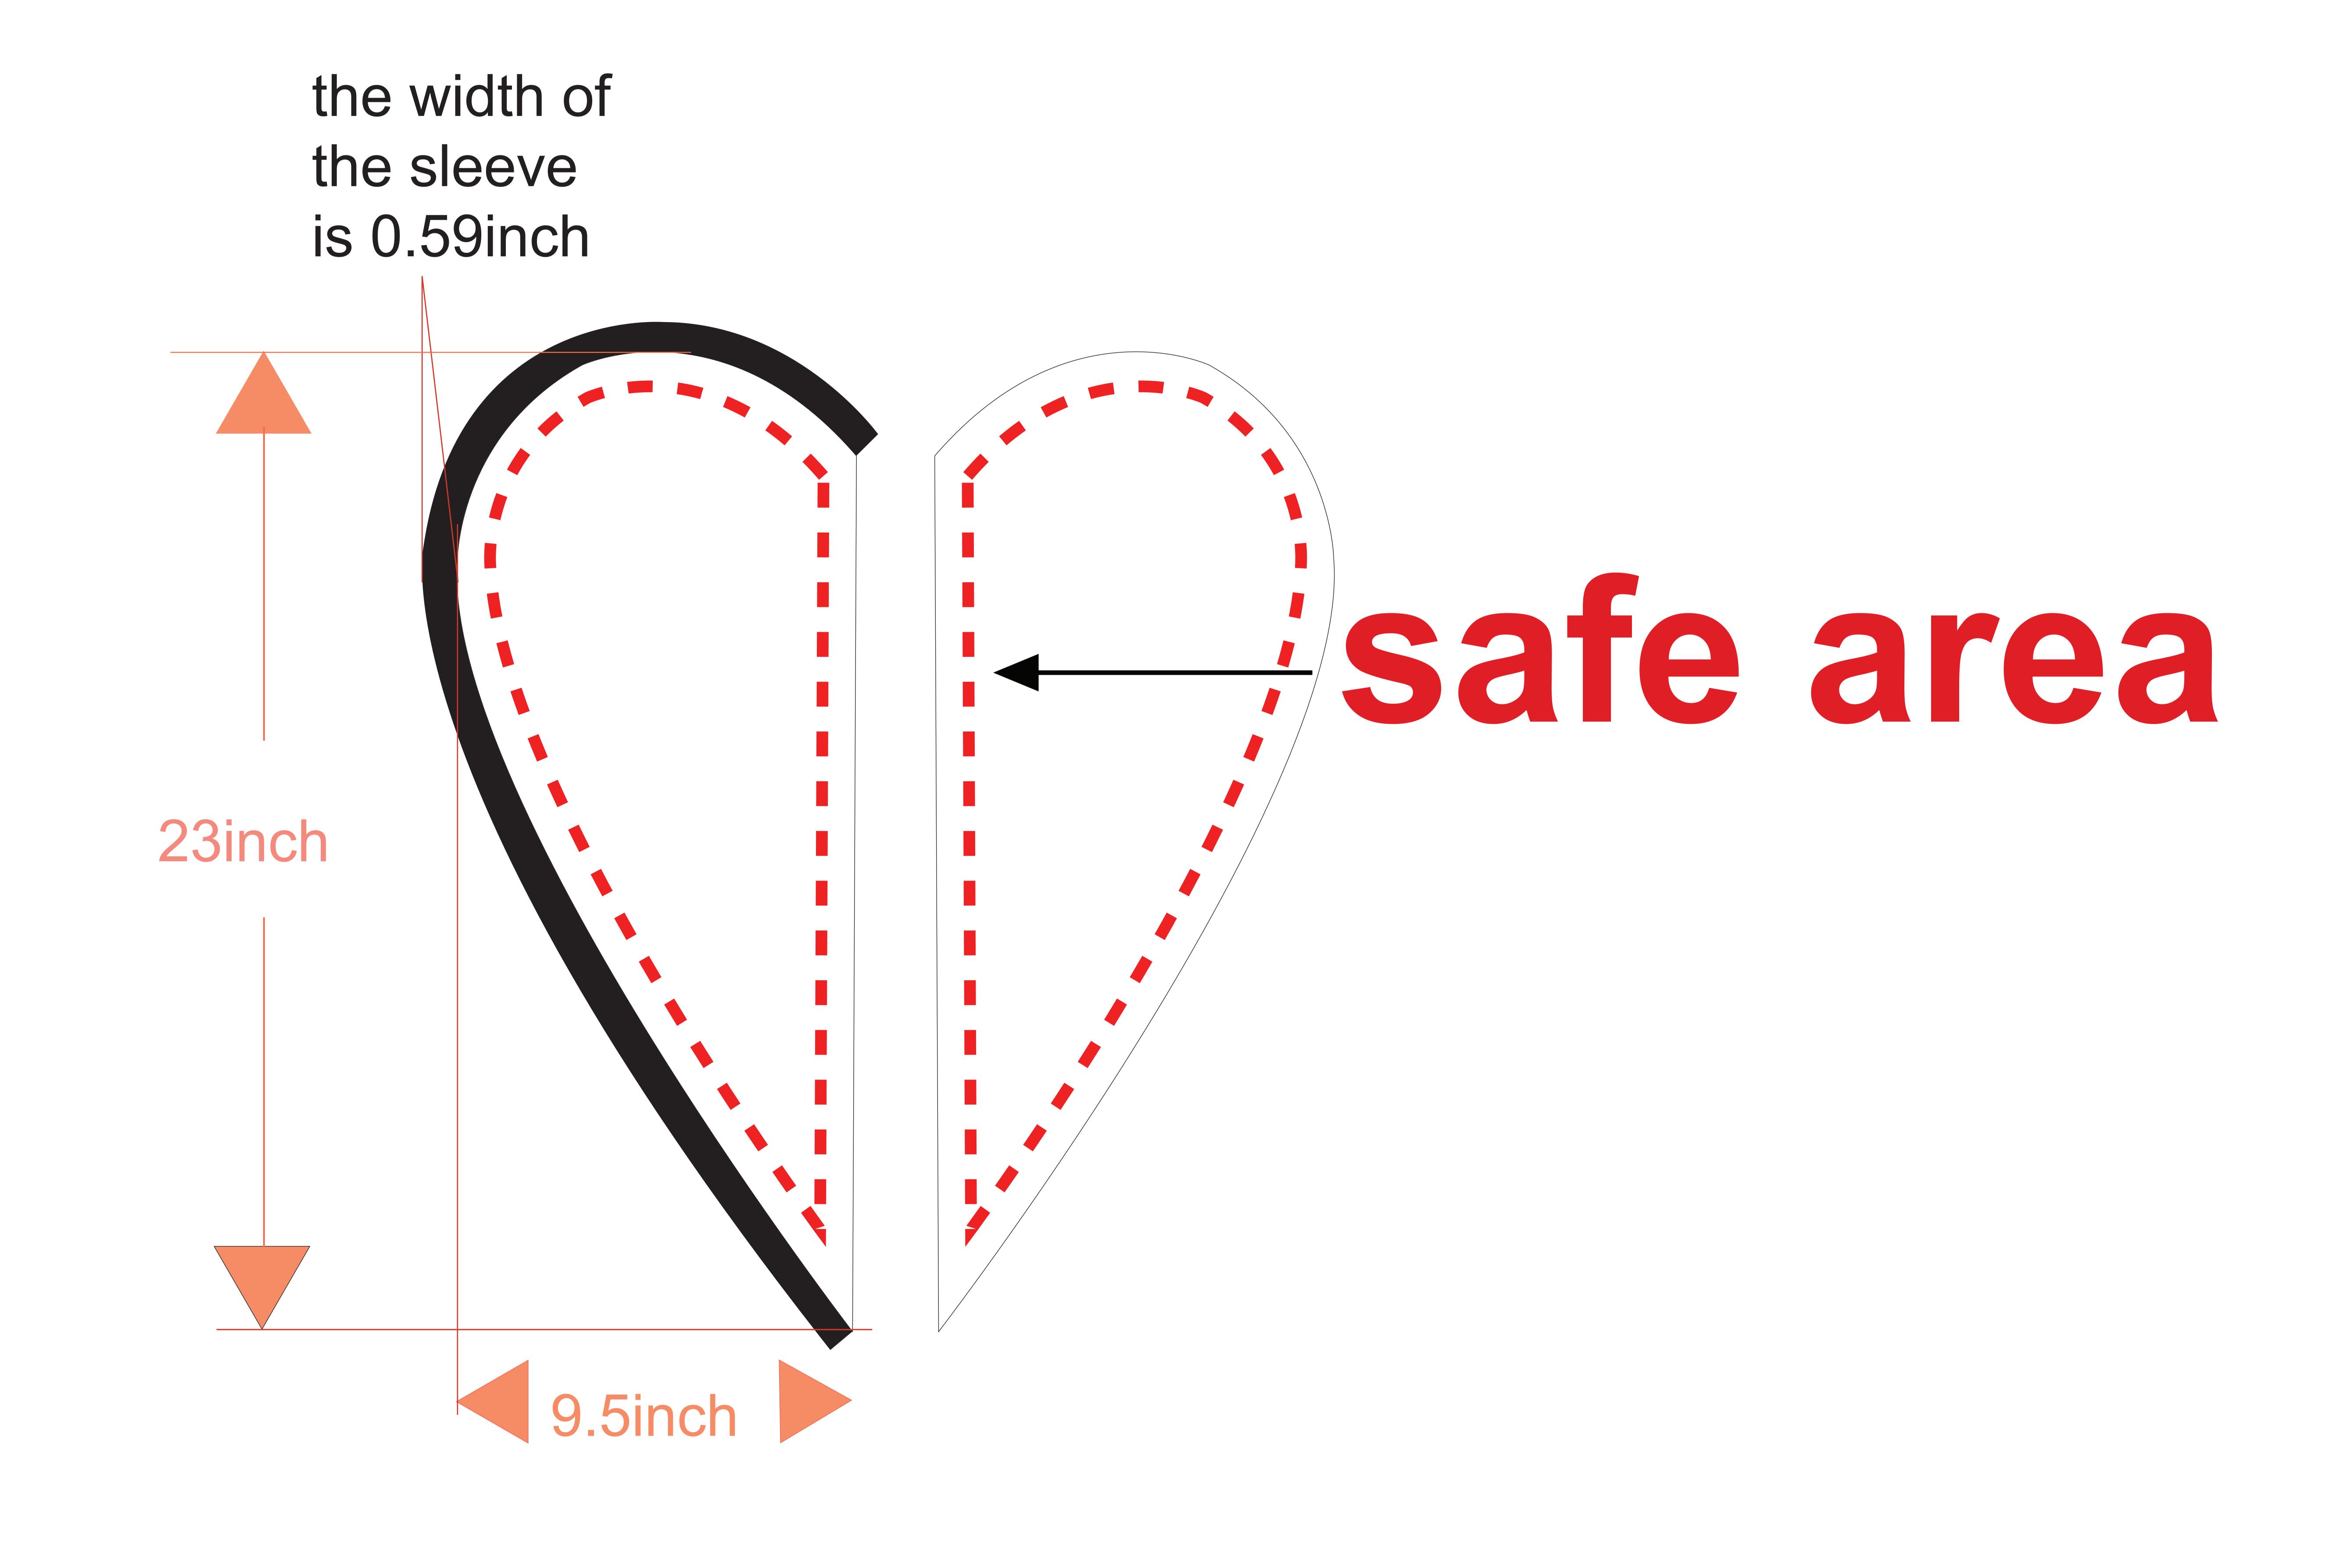

#### Product Details

Product: MFD-SUCTION

Product Description: Mini Teardrop Flag - Double Sided

Suction Cup

Quantity:

Size: 9.5" x 23"
Flag Height: 29"
Material: Polyester

PMS Color:

Special Instructions: