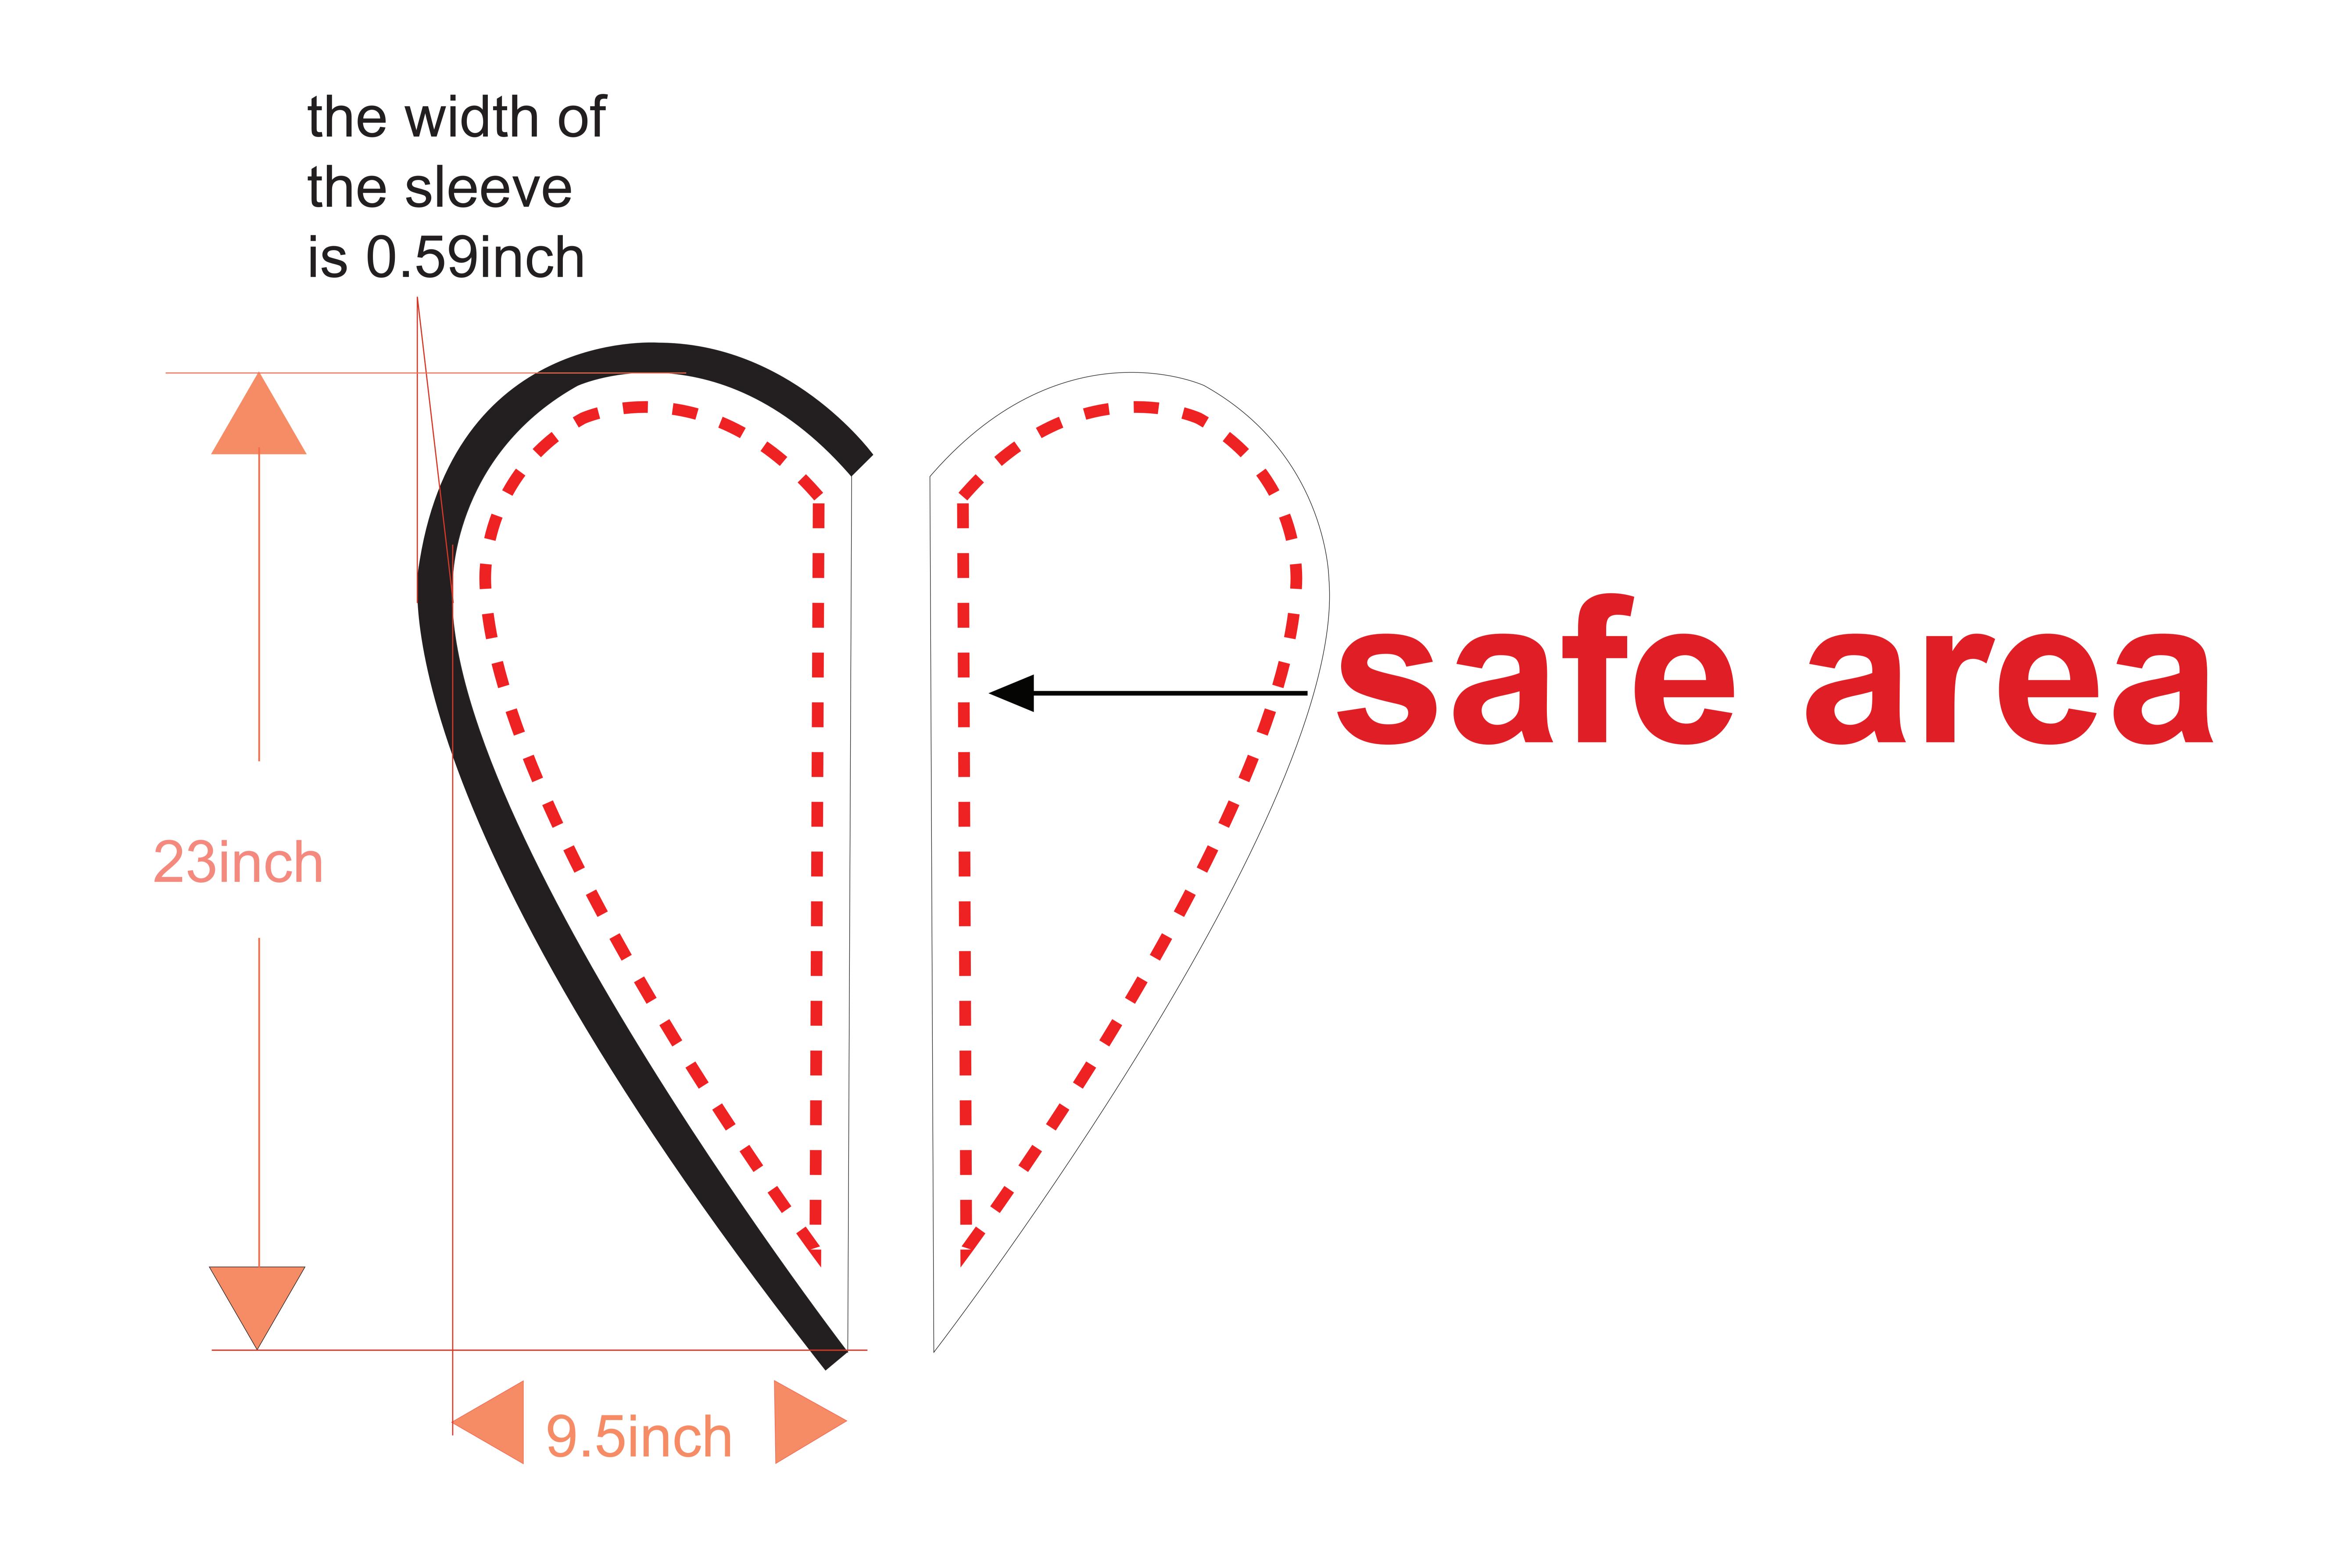

#### Product Details

Product: MFD-CLIP

Product Description: Mini Teardrop Flag - Double Sided

Clip

Quantity:

Size: 9.5" x 23"
Flag Height: 29"
Material: Polyester

PMS Color:

Special Instructions: