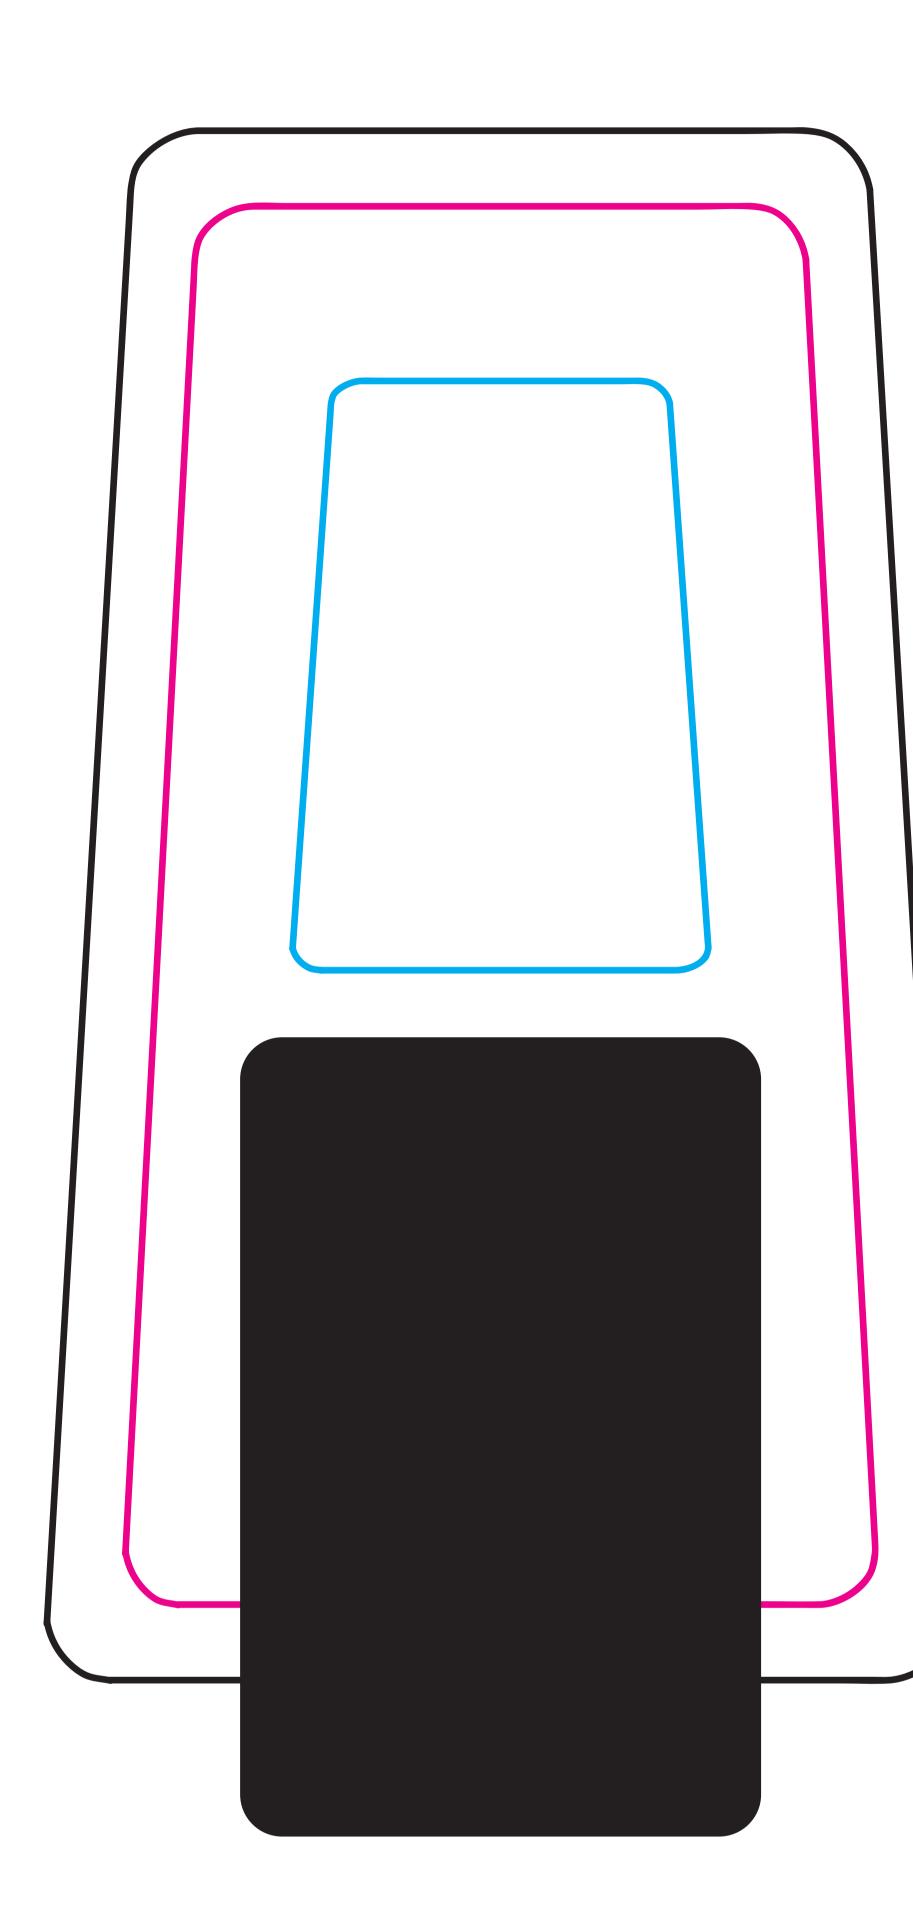

## **Product Description: Hand Sanitizer Stand**

## In-Hands Date: ASAP

• This is the correct product for your order • All sizing and all specifications are correct • All spelling withing the artwork is correct All shipping information is correct Noted PMS colors are correct - see "Notes on Color"