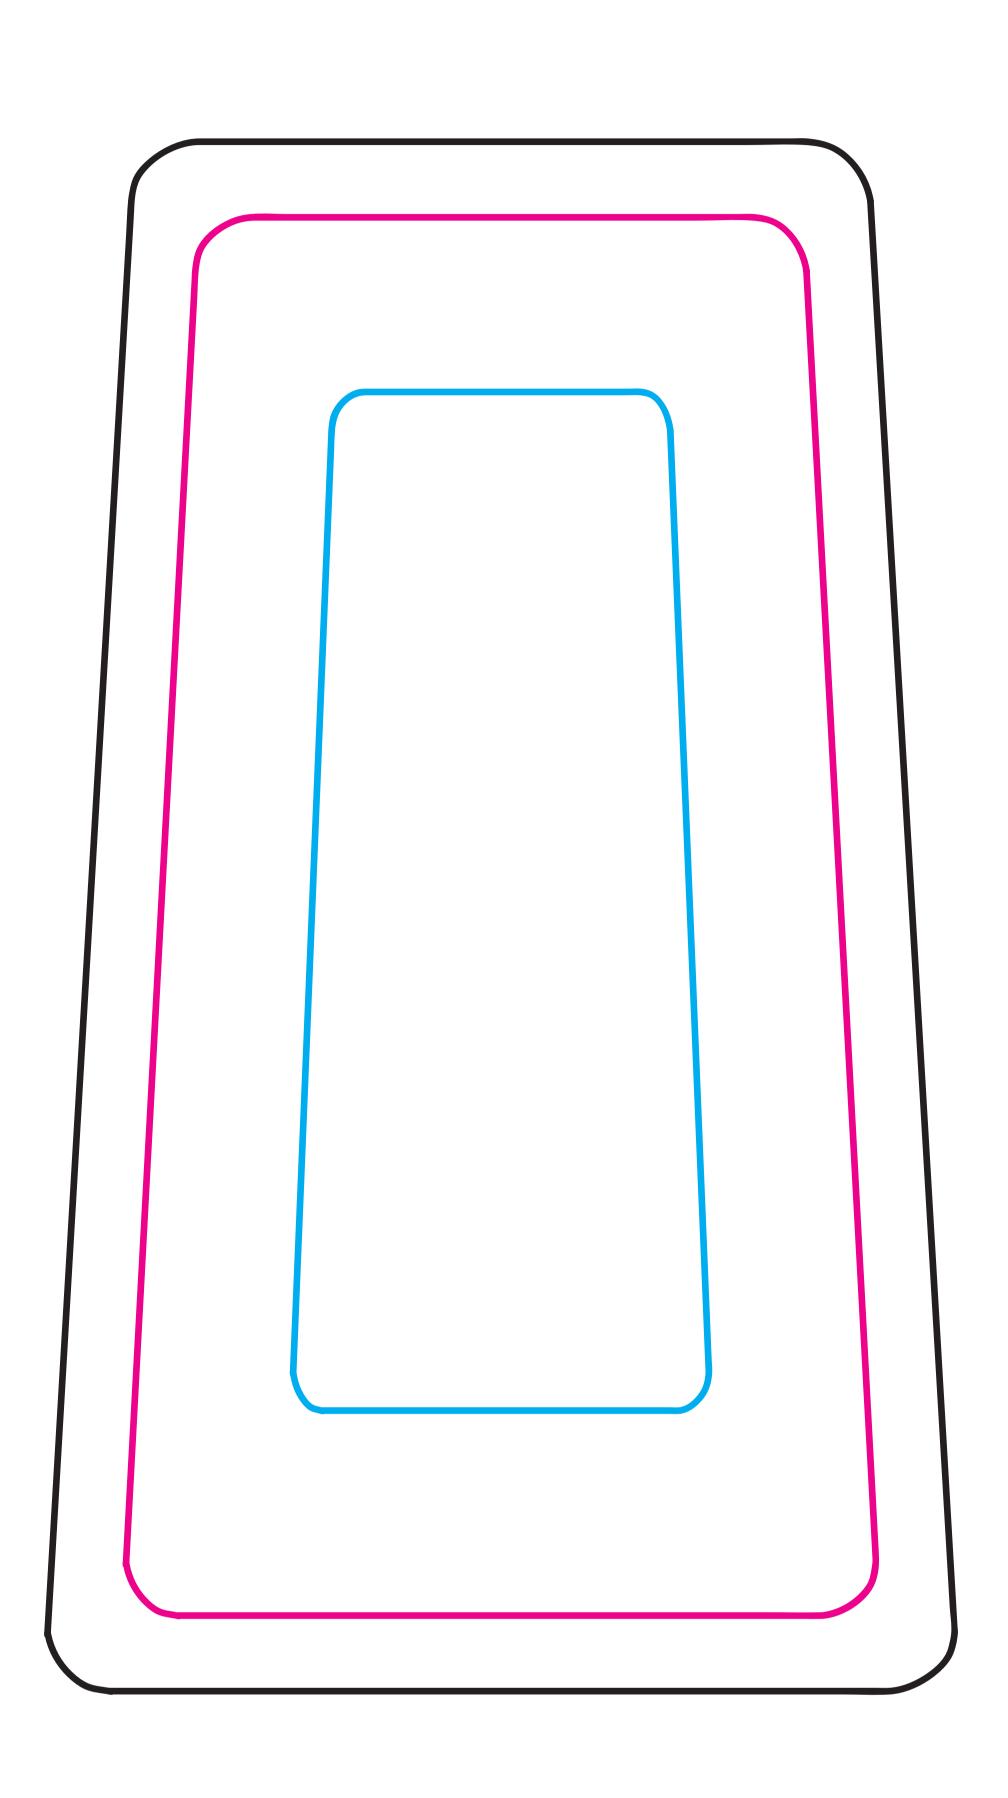

## **Product Description: Hand Sanitizer Stand**

## In-Hands Date: ASAP

• This is the correct product for your order • All sizing and all specifications are correct • All spelling withing the artwork is correct All shipping information is correct Noted PMS colors are correct - see "Notes on Color"