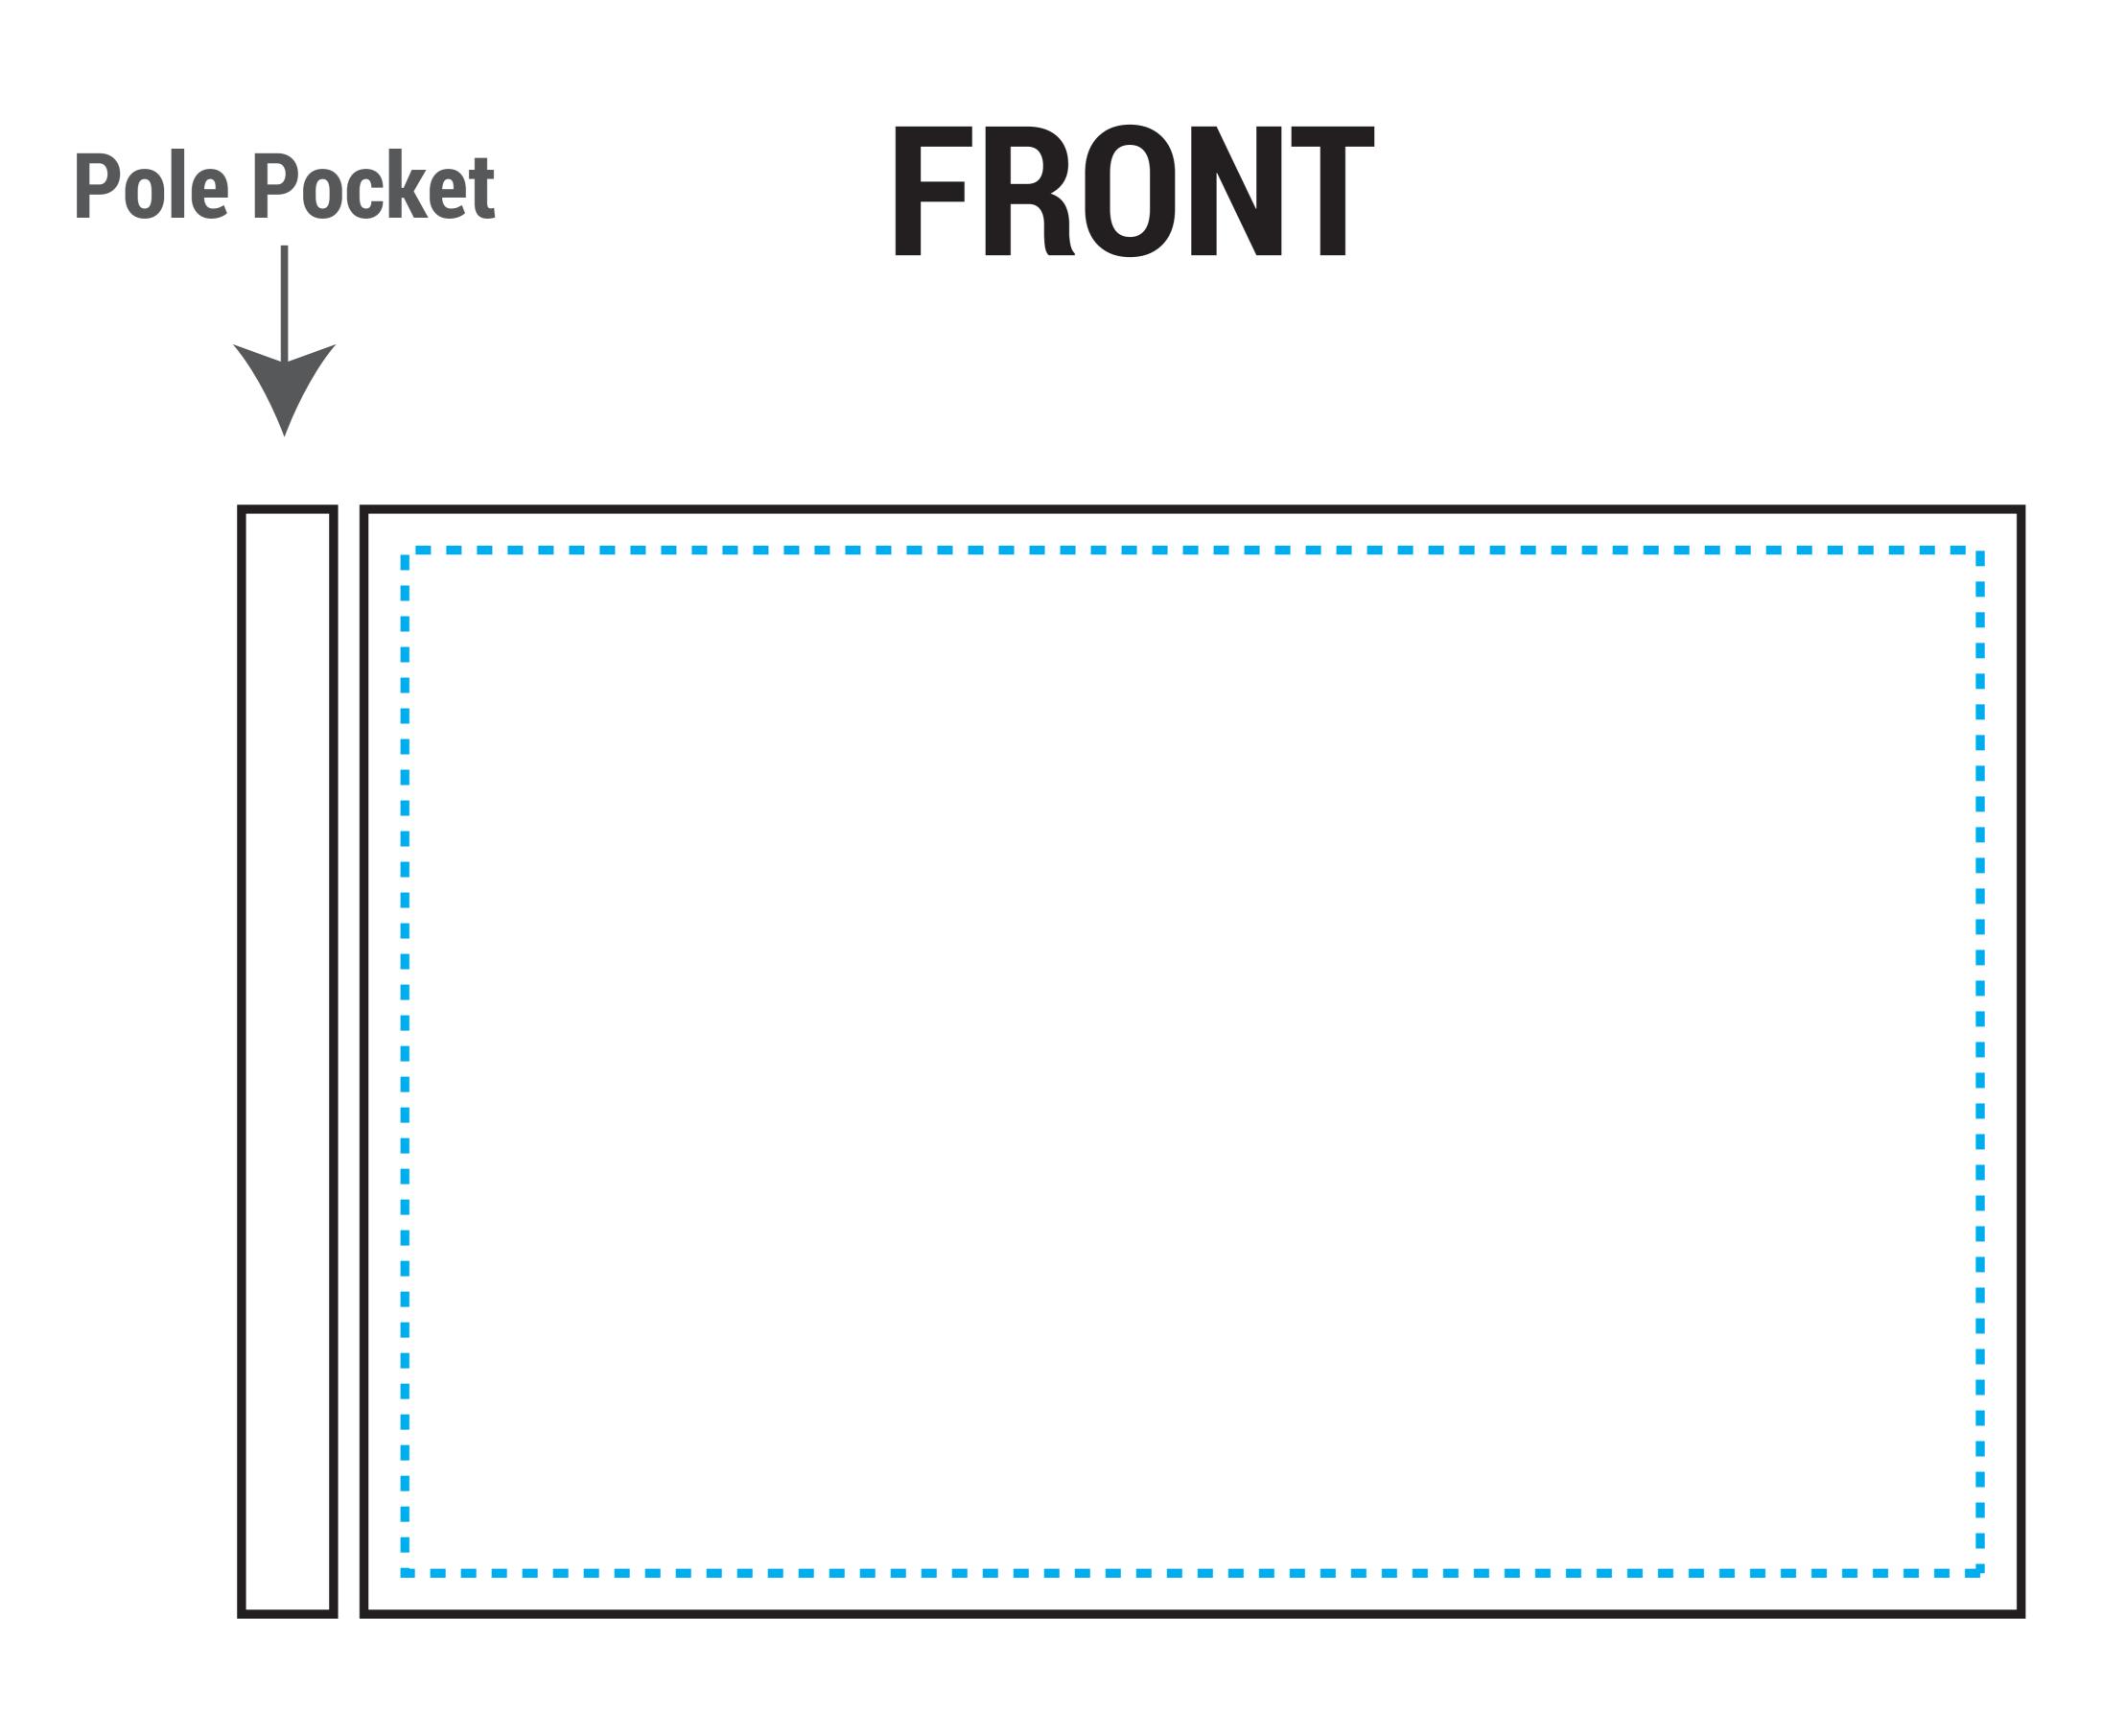

### Product Details

Product: CFD1

**Product Description: Car Flag - Double Sided** 

Quantity: X Size: 18"x12"

Finishing: Car Flag Pole Pocket - 1" on left

Material: Fabric PMS Color: X

Special Instructions: X