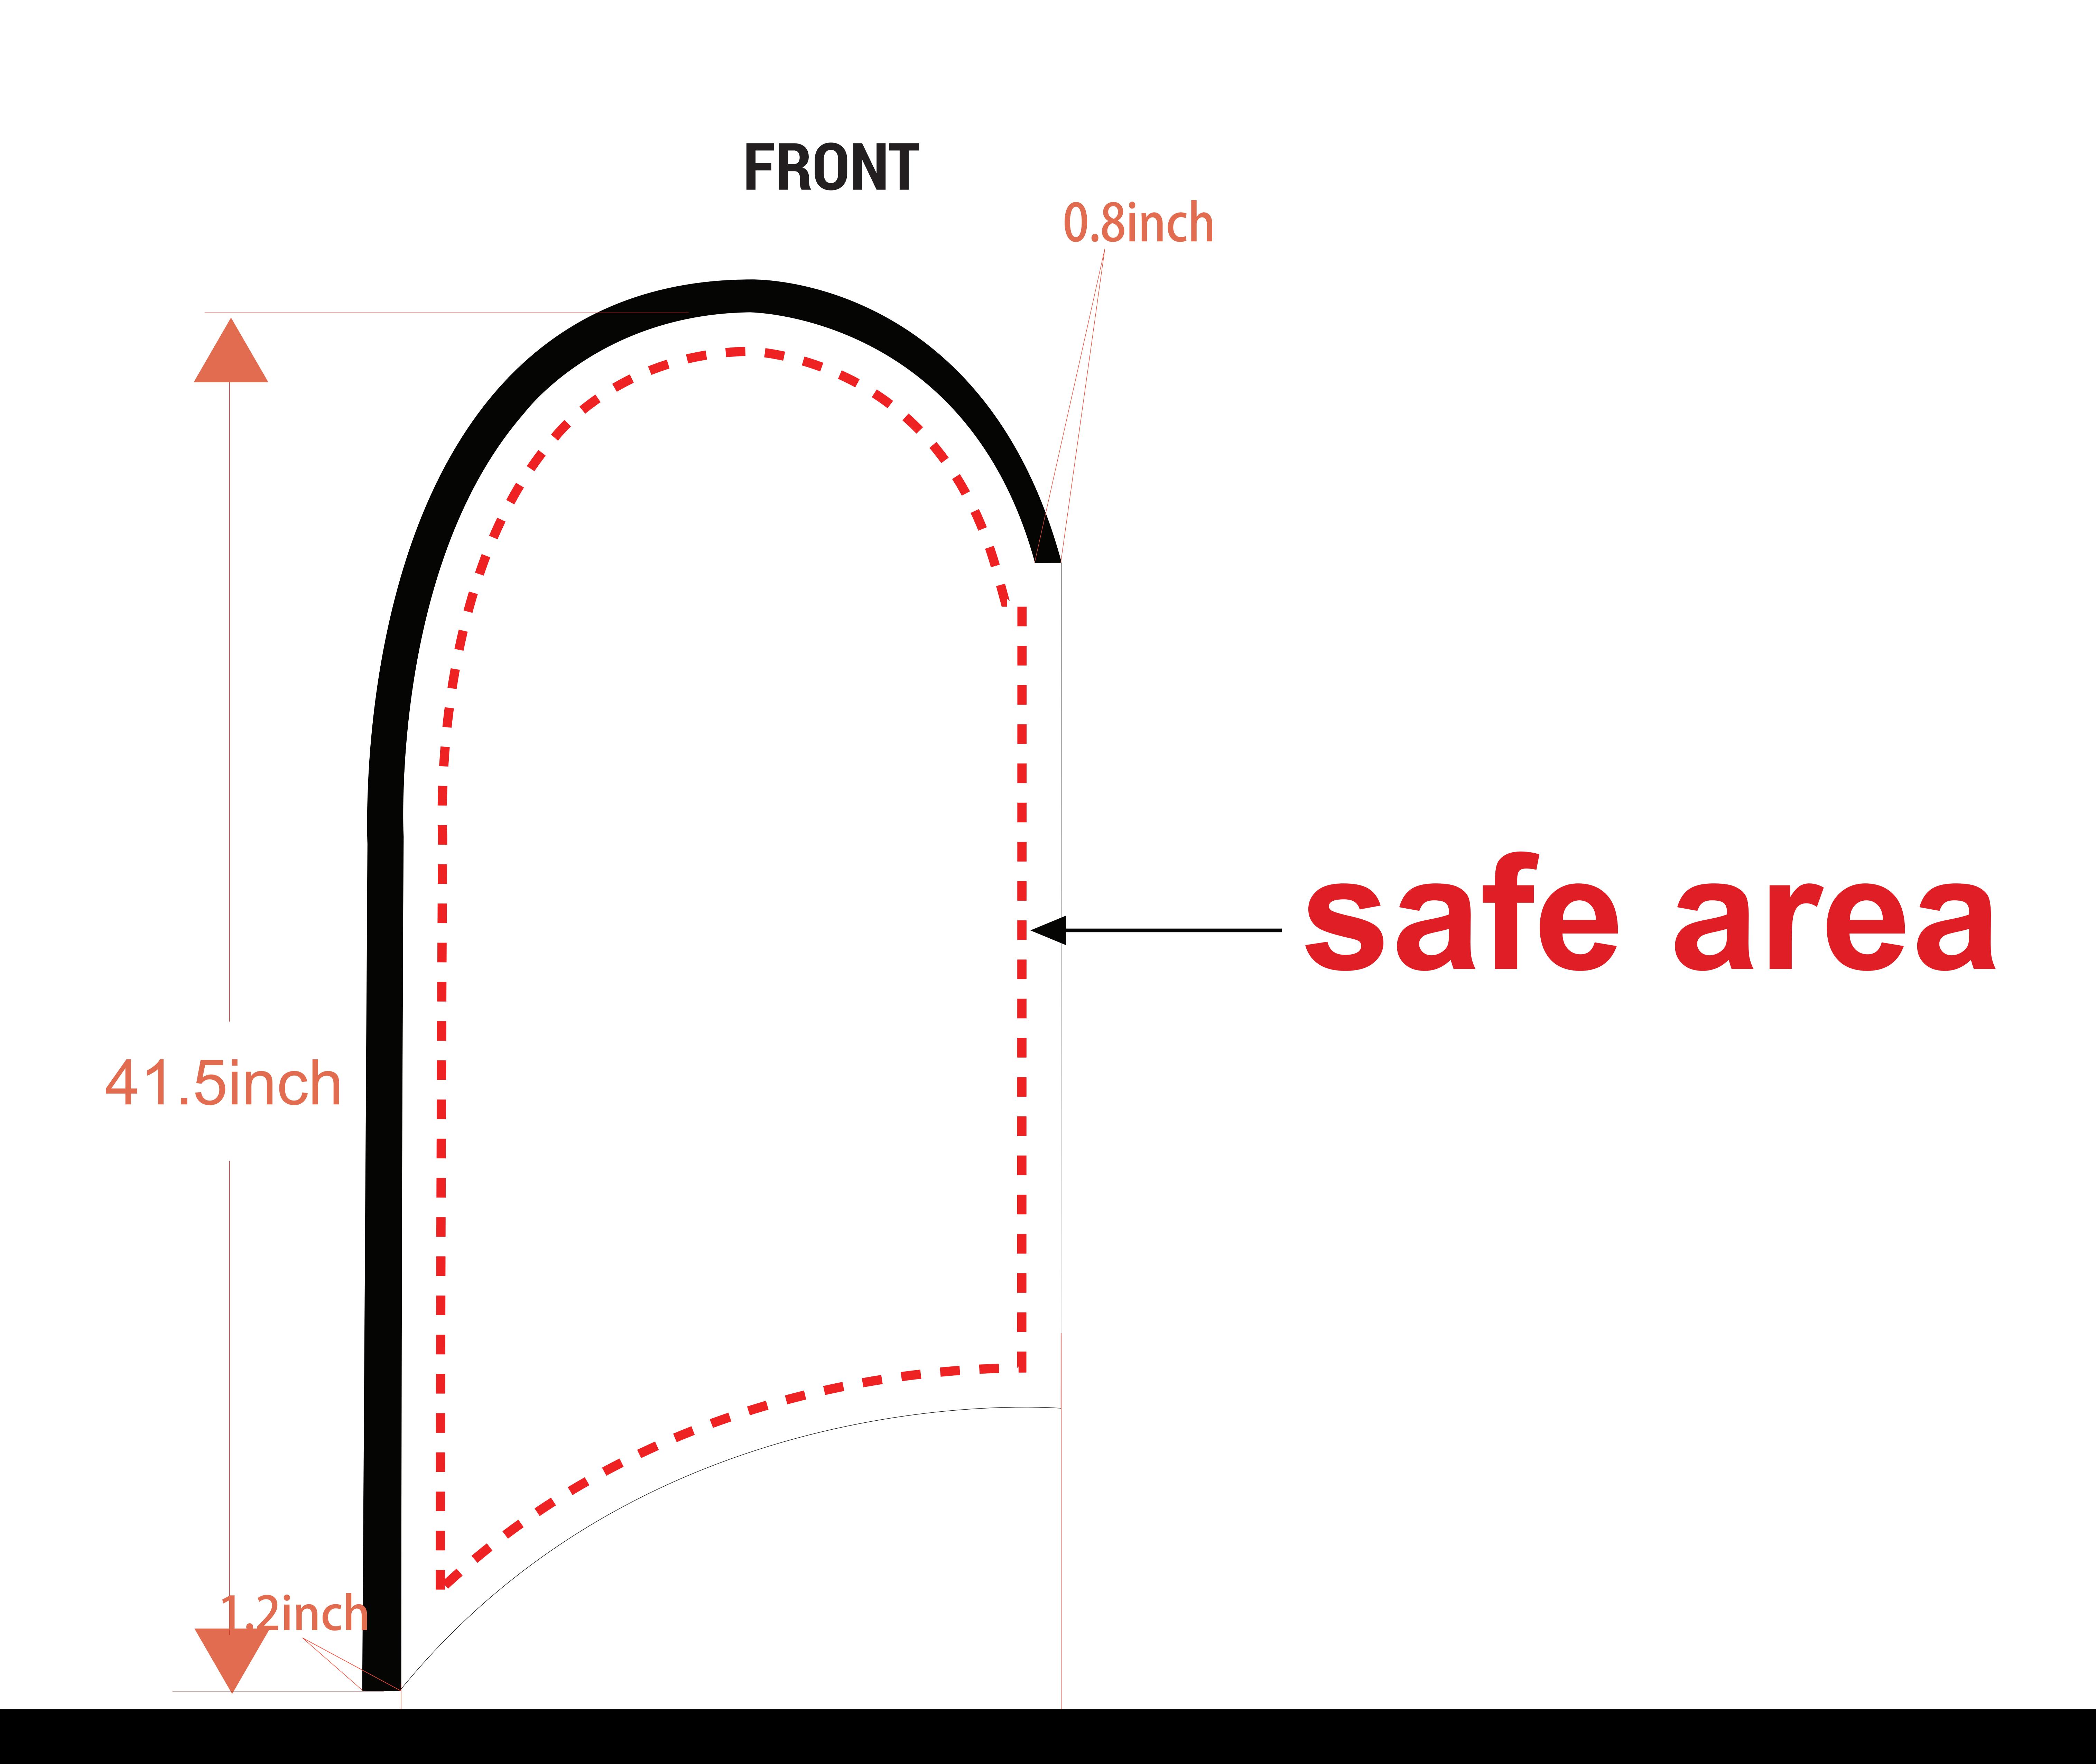

#### Product Details

Product: BFT

Product Description: Backpack Flag - Teardrop

Quantity:
Size: 20" x 41"
Flag Height: 47"
Material: Polyester

PMS Color:

Special Instructions: