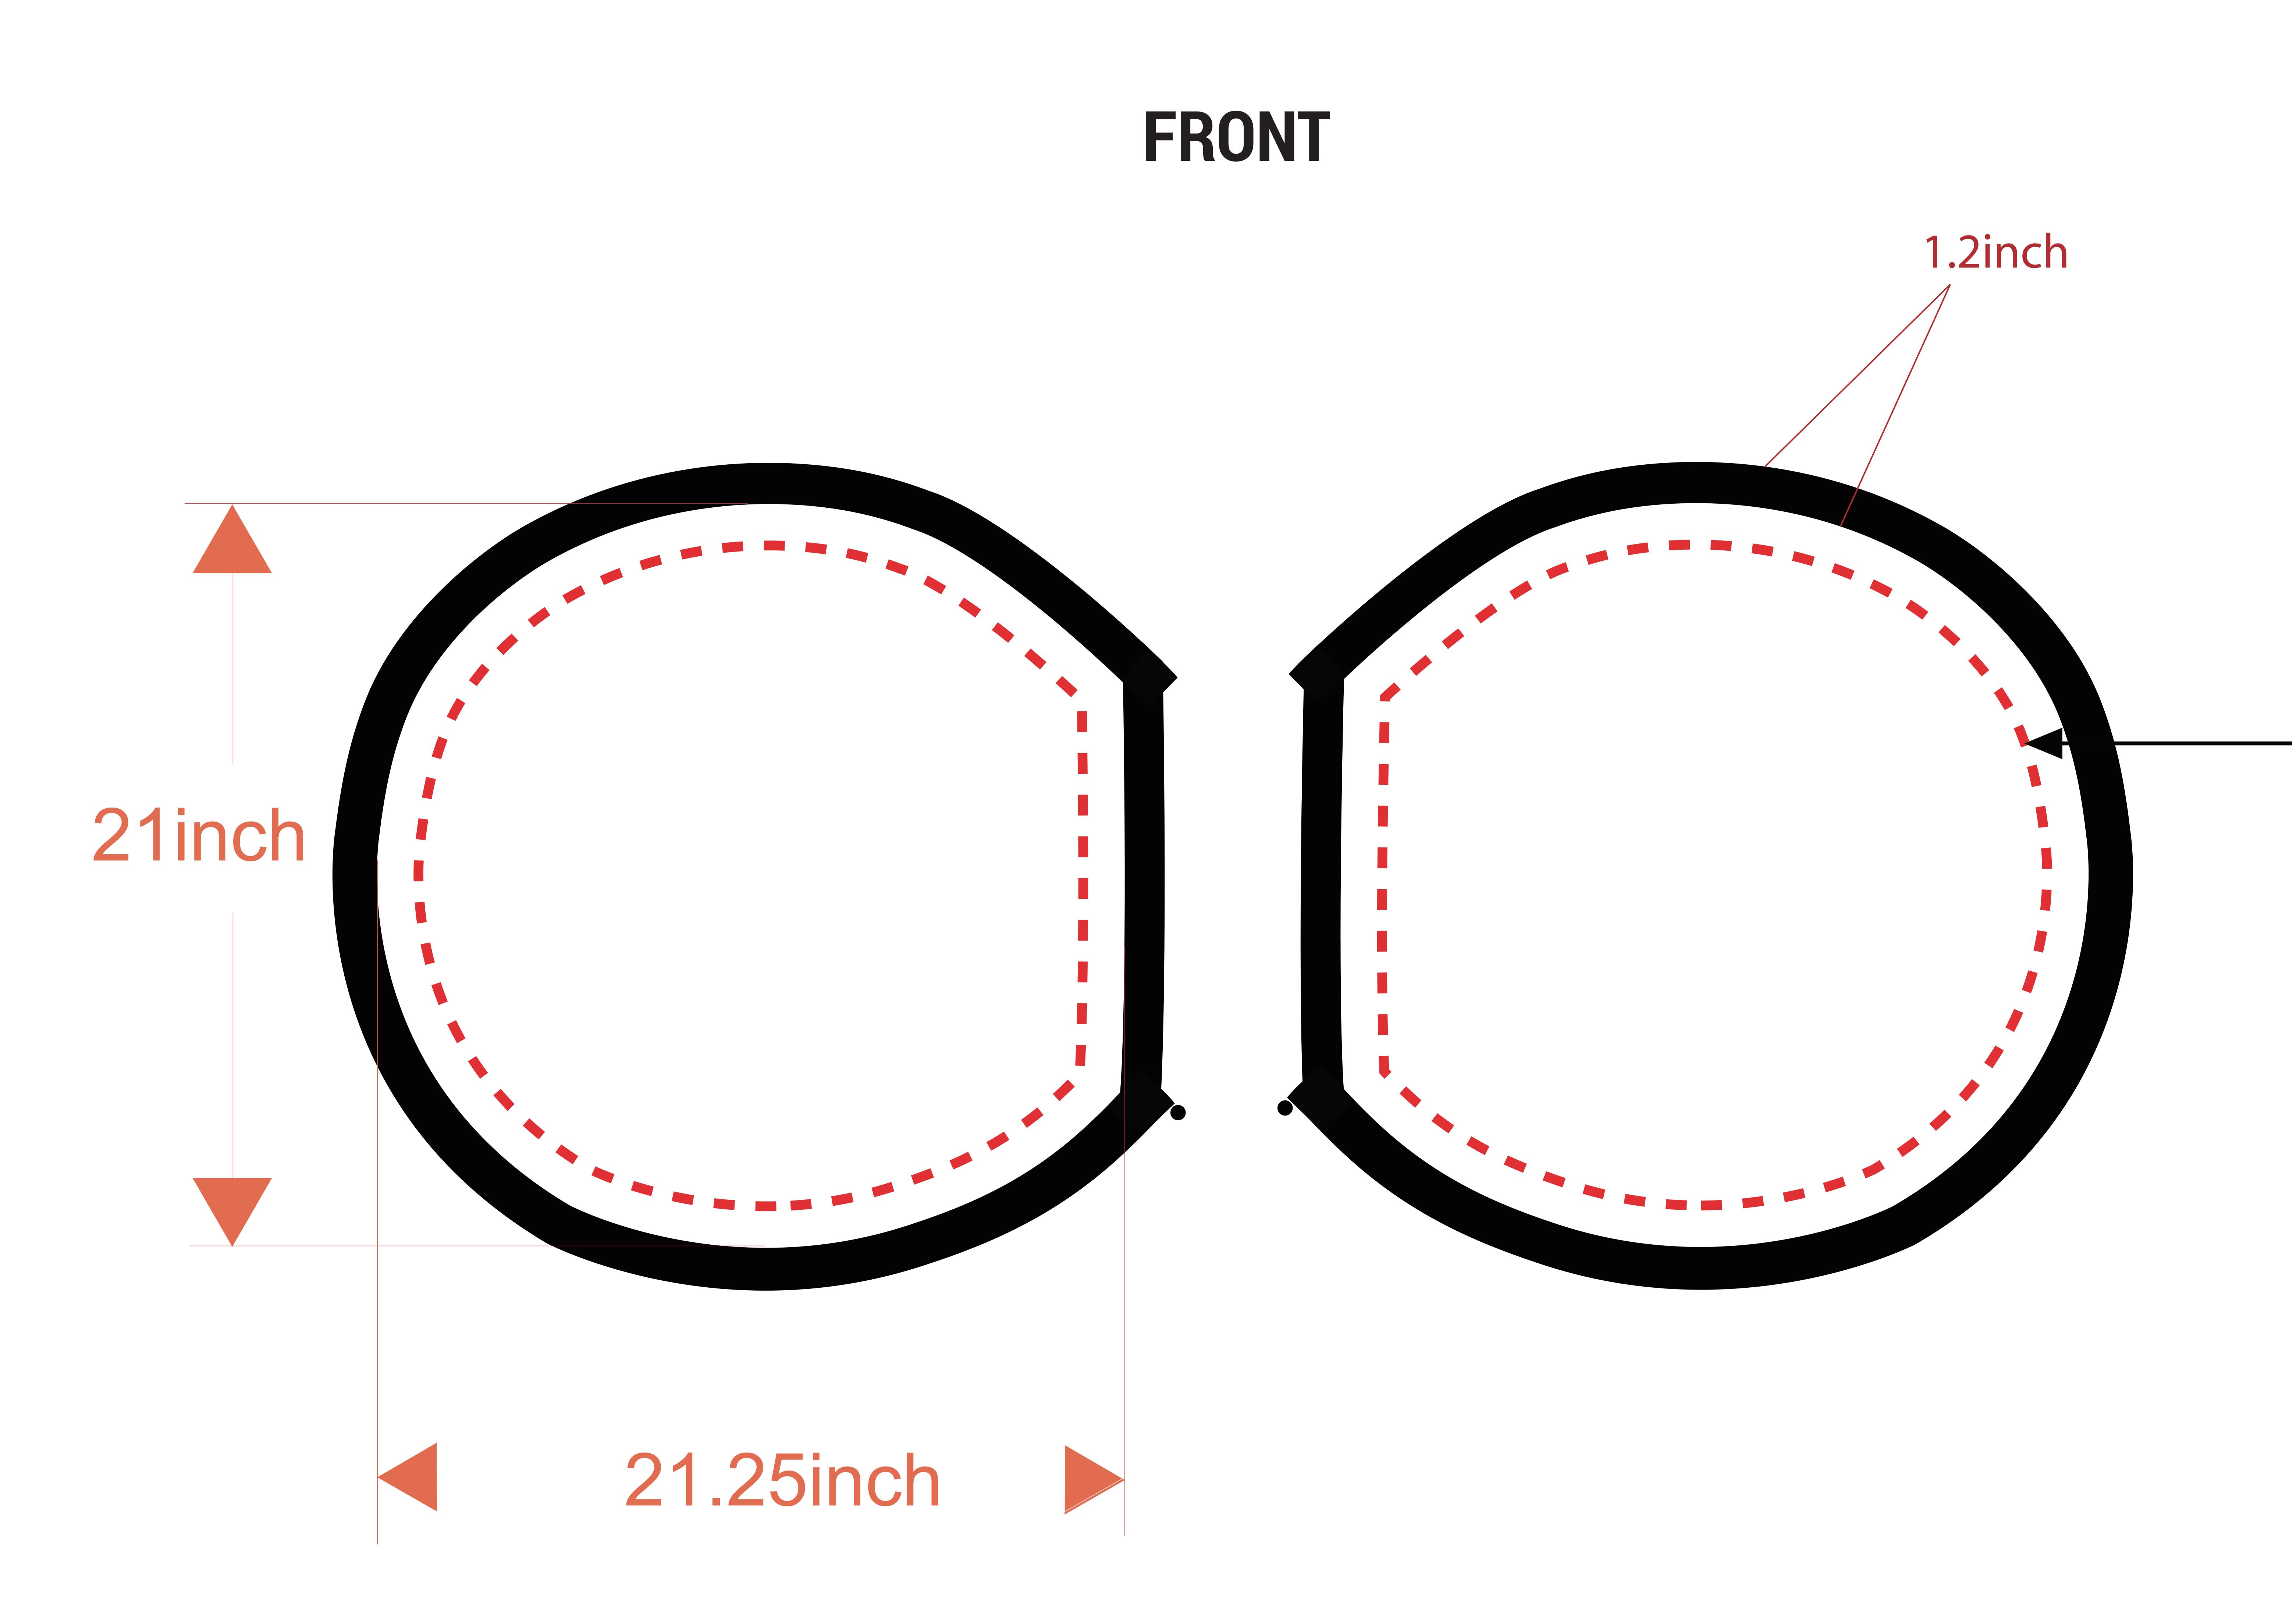

#### Product Details

Product: BFC

Product Description: Backpack Flag - Circle

Quantity:

Size: 21" x 21.25" (x2)

Backpack Size: 12"(W) x 21"(H) x 3"(D)

Material: Polyester

PMS Color: